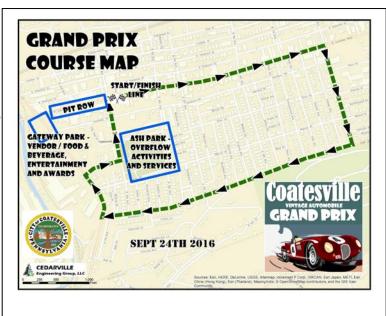

#### **Contacts:**

Entry /Qualification InformationDick Miles: (610) 888-5000-Clerk of CourseVendors and SponsorshipBill O'Connell: (610) 640-1675General InformationCity of Coatesville: (610) 384-0300

Note: All racing day activities, cars show, entertainment, educational, food and beverage, vendor tents and activites will be within a short walking distance located in Gateway Park, Harmony Street and along Pit Row and Third Avenue. Overflow functions will be located at Ash Park.